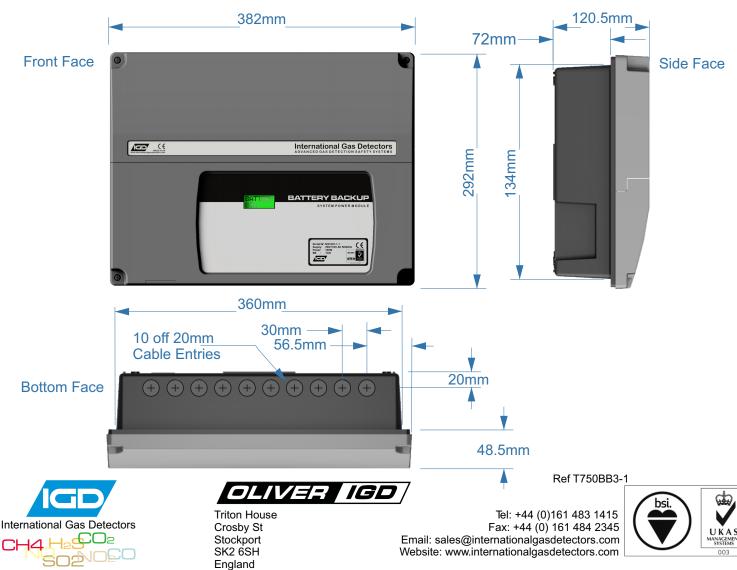

### Standard Specifications

- Power 110/230V AC 50/60Hz
- Construction ABS Enclosure
- Display 2 x 16 LCD With RGB Back Light
- Outputs 1 off SPCO Relays 4A Non-Inductive Both Outputs Change State on Change Over From Mains to Battery
- Temperature -5 to 55 Deg C Full Specification.
- Humidity 0-95% RH Non-Condensing
- Sealing IP54
- Mounting Wall Mount
- Weight TOC-750-BAT1 6Kg With Batteries Fitted