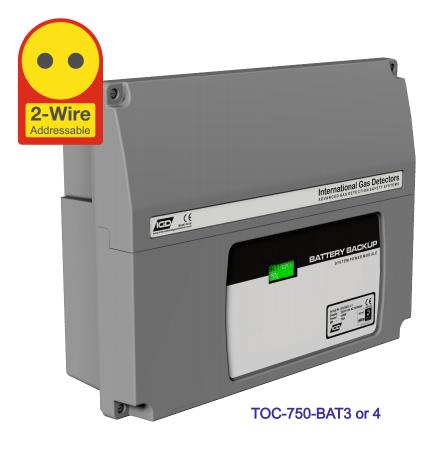

### TOC SERIES 2-WIRE BOOSTER MODULES External Power Supply With Battery Backup Option For Use With IGD2-Wire Gas Detection Systems

750 Series Power Booster Modules with optional integrated battery backup provide extra power for 2-Wire 750 and 650 series gas detection systems. The optional integral battery backup unit provides a seamless switch over from mains to battery power in the event of mains power failure and will supplement the main controllers battery backup. 750 Series battery backup modules use the latest high efficiency technology to manage battery charging, change over to battery power and controlled shutdown. These units are typically used to supply extra power to long cable runs using where the options fitted require additional power. Where battery backup is a requirement then this option is available and will supplement the main controllers battery backup. Note that the battery backup option should only be fitted if the main control panel has battery backup.

There are two models to choose from

TOC-750-BAT3 5AH Battery Backup 24V DC PSU AT 150W

TOC-750-BAT4 24V DC PSU at 150W Use with IGD 650 or 750 Series Control Panels

LCD Multi-Colour Display Gives Clear Indication of Power Source and Charge Status

Volt Free Relay Changes State on Power Failure

Volt Free Relay Output Changes State on Switch Over From Mains Power to Battery Power (TOC-750-BAT3 only)

Triton House Crosby St Stockport SK2 6SH England Ref T750BB3-1