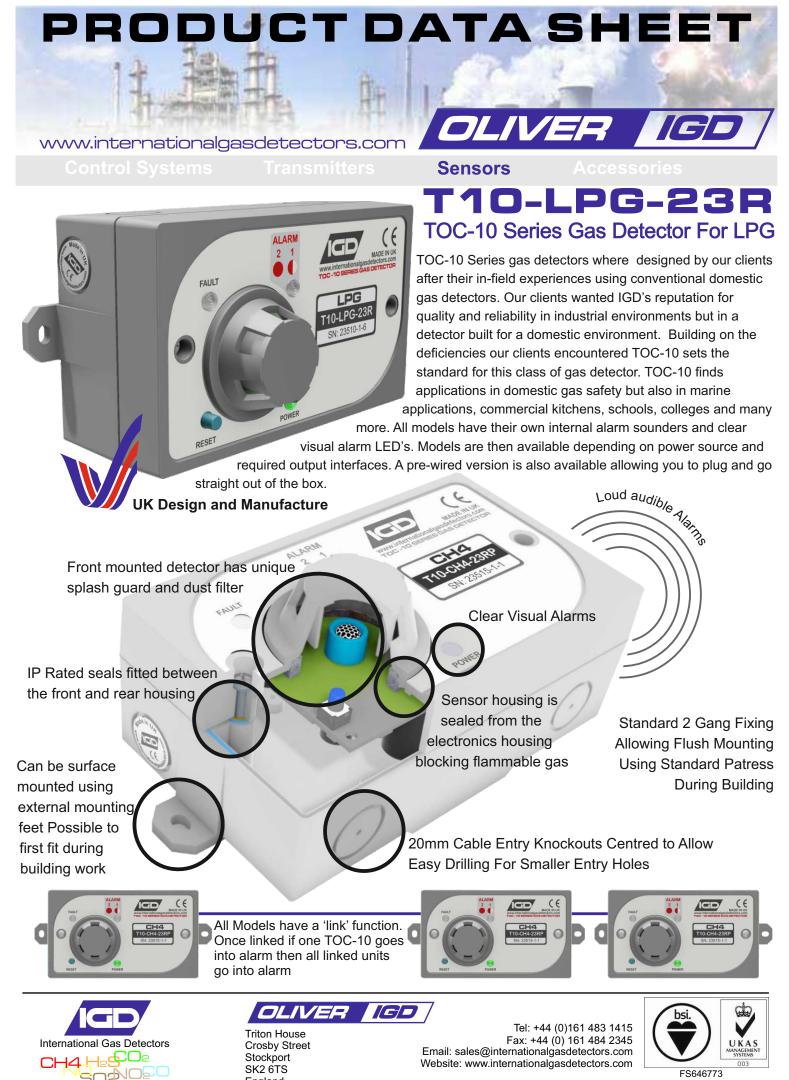

England

ES646773 REF: TOC-10-LPG-23R-V1.07

| PRODUC                                                                                                                                                                                                                                                                                                                                                                                                                                                                                                                                                 | CT DATA                                                                                                                                                                                                                                                                                                                                                                                                                                                                                                                                                                                                                                                                                              | SHEET                                                                                                                                                                                                                                  |
|--------------------------------------------------------------------------------------------------------------------------------------------------------------------------------------------------------------------------------------------------------------------------------------------------------------------------------------------------------------------------------------------------------------------------------------------------------------------------------------------------------------------------------------------------------|------------------------------------------------------------------------------------------------------------------------------------------------------------------------------------------------------------------------------------------------------------------------------------------------------------------------------------------------------------------------------------------------------------------------------------------------------------------------------------------------------------------------------------------------------------------------------------------------------------------------------------------------------------------------------------------------------|----------------------------------------------------------------------------------------------------------------------------------------------------------------------------------------------------------------------------------------|
| 1+ 編曲书                                                                                                                                                                                                                                                                                                                                                                                                                                                                                                                                                 | A                                                                                                                                                                                                                                                                                                                                                                                                                                                                                                                                                                                                                                                                                                    | Eller Survey                                                                                                                                                                                                                           |
| The second the                                                                                                                                                                                                                                                                                                                                                                                                                                                                                                                                         |                                                                                                                                                                                                                                                                                                                                                                                                                                                                                                                                                                                                                                                                                                      |                                                                                                                                                                                                                                        |
| www.internationalgasdet                                                                                                                                                                                                                                                                                                                                                                                                                                                                                                                                | cectors.com                                                                                                                                                                                                                                                                                                                                                                                                                                                                                                                                                                                                                                                                                          | ER IGD                                                                                                                                                                                                                                 |
|                                                                                                                                                                                                                                                                                                                                                                                                                                                                                                                                                        | ansmitters Sensors                                                                                                                                                                                                                                                                                                                                                                                                                                                                                                                                                                                                                                                                                   |                                                                                                                                                                                                                                        |
| Issuers name and address:                                                                                                                                                                                                                                                                                                                                                                                                                                                                                                                              | claration of Conform                                                                                                                                                                                                                                                                                                                                                                                                                                                                                                                                                                                                                                                                                 |                                                                                                                                                                                                                                        |
| Oliver IGD Limited of<br>Triton Hous,                                                                                                                                                                                                                                                                                                                                                                                                                                                                                                                  |                                                                                                                                                                                                                                                                                                                                                                                                                                                                                                                                                                                                                                                                                                      | )-LPG-23R                                                                                                                                                                                                                              |
| Crosby Street,<br>Stockport,<br>SK2 6TS<br>England                                                                                                                                                                                                                                                                                                                                                                                                                                                                                                     |                                                                                                                                                                                                                                                                                                                                                                                                                                                                                                                                                                                                                                                                                                      | tector for use in 'safe' non-zoned areas                                                                                                                                                                                               |
| Is in conformity with the provisions of the follo<br>accordance with the installation and operating                                                                                                                                                                                                                                                                                                                                                                                                                                                    |                                                                                                                                                                                                                                                                                                                                                                                                                                                                                                                                                                                                                                                                                                      |                                                                                                                                                                                                                                        |
| 2004/108/EC EMC Directive                                                                                                                                                                                                                                                                                                                                                                                                                                                                                                                              |                                                                                                                                                                                                                                                                                                                                                                                                                                                                                                                                                                                                                                                                                                      |                                                                                                                                                                                                                                        |
| EN 50270:2015<br>EN 60335-1:2002<br>EN 60335-1:2002<br>EN 60529<br>EN 61000-6-2: 2005<br>EN 61000-6-2: 2007<br>EN 61000-3-2/A2:2009<br>EMC Generic standa<br>EN 61000-3-3: 2008<br>EMC Generic standa<br>EN 61000-3-3: 2008<br>EMC Limits. Limits for<br>EN 61000-3-3: 2008<br>FMC Limits. Limits for<br>EN 61000-3-3: 2008<br>FMC Limits. Limitation<br>Systems, for equipment<br>Technical File<br>Product Markings<br>CE TOC-10<br>Oliver IGD Limited Operate and Independently<br>assessed ATEX/IECEX QAN.<br>Quality Assurance Certificate Number | for the detection of combustible gases in dom<br>nents.<br>patibility. Electrical apparatus for the detection<br>Oxygen.<br>ar electrical appliances. Safety. General Requirating<br>ards. Immunity for industrial environments<br>ards. Emission standard for industrial environments<br>ards. Emission standard for industrial environments<br>ards. Emission standard for industrial environments<br>or harmonic current emissions (equipment inport<br>on of voltage changes, voltage fluctuations are<br>to with rated current ≤ 16 A per phase<br>construction File<br>-LPG-23R S/-serial number<br>Oliver IGD Limited operate an independently asso<br>ISO9001:2008 Quality Management System | nestic premises. Test Methods and<br>on and measurement of combustible<br>uirements<br>ments<br>but current ≤ 16 A per phase)<br>nd flicker in public low-voltage supply<br>sessed Testing Agency:<br>n.<br>TUV - SUD<br>Octagon House |
| ExVeritas 16PQAN0014<br>Quality Assurance Notification Number:<br>2585                                                                                                                                                                                                                                                                                                                                                                                                                                                                                 | Quality Management Certificate Number<br>FS 646773                                                                                                                                                                                                                                                                                                                                                                                                                                                                                                                                                                                                                                                   | Concorde Way<br>PO 15 5RL<br>Fareham                                                                                                                                                                                                   |
| ExVeritas,<br>Units 16-18,<br>Abenbury Way,<br>Wrexham Industrial Estate,<br>Wrexham, UK, LL13 9UZ                                                                                                                                                                                                                                                                                                                                                                                                                                                     | BSI Assurance UK LTD,<br>Chiswick High Road,<br>London<br>W4 4AL<br>UK                                                                                                                                                                                                                                                                                                                                                                                                                                                                                                                                                                                                                               | Mehr Sicherheit.<br>Mehr Wert.                                                                                                                                                                                                         |
| TUV Certificates and reports can be checked o<br>Issued on: 10 Feb 2016 At                                                                                                                                                                                                                                                                                                                                                                                                                                                                             | n-line at https://www.tuev-sued.de/industry and co<br>Oliver IGD Limited, Stockport, SK2 6TS                                                                                                                                                                                                                                                                                                                                                                                                                                                                                                                                                                                                         |                                                                                                                                                                                                                                        |
| Signature:<br>Name                                                                                                                                                                                                                                                                                                                                                                                                                                                                                                                                     |                                                                                                                                                                                                                                                                                                                                                                                                                                                                                                                                                                                                                                                                                                      | lance with EN ISO/IEC 17050-1:2010                                                                                                                                                                                                     |
| Position: Managing Director                                                                                                                                                                                                                                                                                                                                                                                                                                                                                                                            | Date: 10.Feb 2016                                                                                                                                                                                                                                                                                                                                                                                                                                                                                                                                                                                                                                                                                    | Declaration Ref: TOC-10-DEC-2                                                                                                                                                                                                          |
|                                                                                                                                                                                                                                                                                                                                                                                                                                                                                                                                                        |                                                                                                                                                                                                                                                                                                                                                                                                                                                                                                                                                                                                                                                                                                      | hsi                                                                                                                                                                                                                                    |