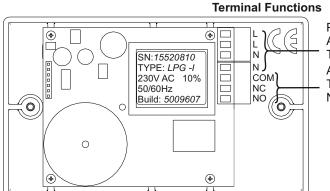

#### Power Supply With Auxiliary Output Terminals Alarm Level 1 Relay Terminals Active at Nominally 10% LEL

Up to 8 Toc-10 © units can be linked together using the I/O and 0V terminals. When linked the Toc-10 © units have common alarm and common reset function.

Use minimum 0.75mmSQ Cable

# **Other Models Available**

11

50/60Hz

**Terminal Functions** 

SN:15520810

TYPE: LPG -I

230V AC 10%

Build: 5009607

1/0

0V

۰

| I PG | Models |
|------|--------|
| LFG  | wouers |

| LPG Models    |                                                 | Methane (Natural Gas) Models |                                                 |
|---------------|-------------------------------------------------|------------------------------|-------------------------------------------------|
| T10-LPG-12RP  | Marine 12V DC Version with 2 Alarm Relays       | T10-CH4-23                   | Basic CH4 Version No Relay Outputs              |
| T10-LPG-23    | Basic LPG Version No Relay Outputs              | T10-CH4-23R                  | Single Relay Version                            |
|               | Single Relay Version                            | T10-CH4-23RP                 | Full Version With 2 Alarm Relays                |
| T10-LPG-23R2W | Fitted With 3M UK Mains Lead and 2 Alarm Relays | T10-CH4-23R2W                | Fitted With 2M UK Mains Lead and 2 Alarm Relays |

• 

SN:15520810

TYPE: *LPG -I* 230V AC 10%

Build: 5009607

1/0

0V

50/60Hz

CE