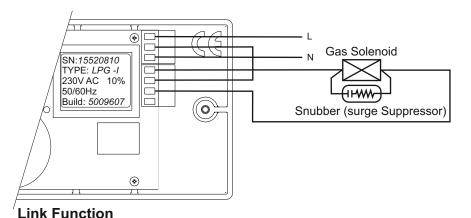

## **Typical Operation**

CE

 $(\bigcirc$ 

Do no tamper with this equipment to do so may risk electric shock or incorrect operation

Example shows a TOC © Wired to a gas supply solenoid valve. The warning light is active in this example when the first alarm level is reached (10%) and the gas solenoid is de-activated when the second alarm level is reached (25%). Note in this example a surge suppressor is fitted to the gas solenoid to extend the life of the relay. For DC solenoids a diode could be fitted. Any such installation must comply with the national regulations in force in the country EN1775 refers