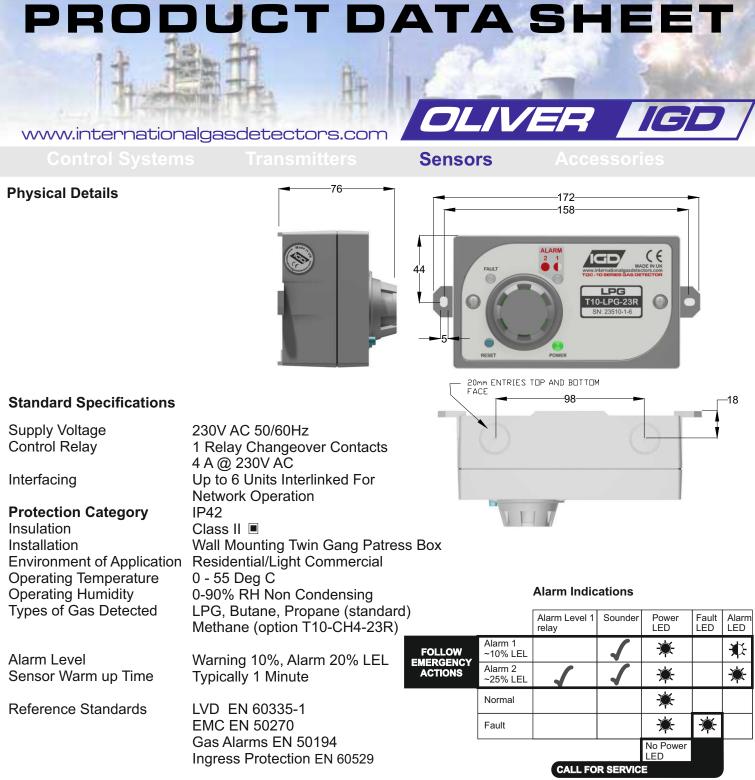

#### Installation requirements

## ! Warning !

Installation of this device to the mains power supply should only be made by a competent person. The unit is supplied pre-calibrated but should be checked regularly, at least monthly using the test feature. Clean only with a damp cloth do not use any cleaning products